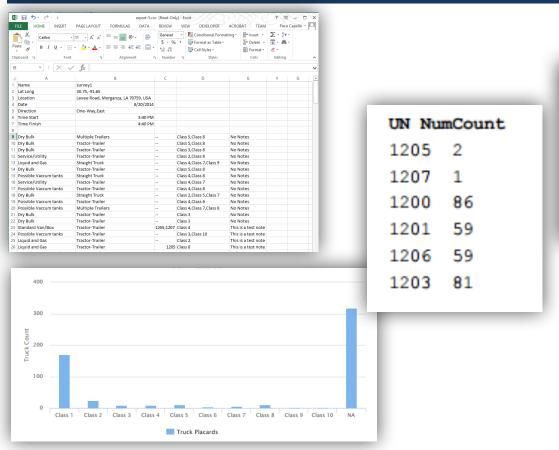

#### Gas City

| ●●○○○ AT&T LTE                                                                                                                                              | 2:26 PM                         |                                                                                                                                                                                                                                                                                                                                                                                                                                                                                                                                                                                                                                                                                                                                                                                                                                                                                                                                                                                                                                                                                                                                                                                                                                                                                                                                                                                                                                                                                                                                                                                                                                                                                                                                                                                                                                                                                                                                                                                                                                                                                                                                |
|-------------------------------------------------------------------------------------------------------------------------------------------------------------|---------------------------------|--------------------------------------------------------------------------------------------------------------------------------------------------------------------------------------------------------------------------------------------------------------------------------------------------------------------------------------------------------------------------------------------------------------------------------------------------------------------------------------------------------------------------------------------------------------------------------------------------------------------------------------------------------------------------------------------------------------------------------------------------------------------------------------------------------------------------------------------------------------------------------------------------------------------------------------------------------------------------------------------------------------------------------------------------------------------------------------------------------------------------------------------------------------------------------------------------------------------------------------------------------------------------------------------------------------------------------------------------------------------------------------------------------------------------------------------------------------------------------------------------------------------------------------------------------------------------------------------------------------------------------------------------------------------------------------------------------------------------------------------------------------------------------------------------------------------------------------------------------------------------------------------------------------------------------------------------------------------------------------------------------------------------------------------------------------------------------------------------------------------------------|
| Survey                                                                                                                                                      |                                 | ★ 3                                                                                                                                                                                                                                                                                                                                                                                                                                                                                                                                                                                                                                                                                                                                                                                                                                                                                                                                                                                                                                                                                                                                                                                                                                                                                                                                                                                                                                                                                                                                                                                                                                                                                                                                                                                                                                                                                                                                                                                                                                                                                                                            |
| Type  A B C D E F G H  Configuration  ST TT MT  UN/NA Placards  1 2 3 4 5 6 7 8 9 10  UN Numbers (If Present)  Notes (If any)  New Finish Cancel  I 2 3 4 5 | A: Liquid and Gas Tanks (not ec | TT: Tractor-Trailer (also includes straight truck with trailer)  TT: Tractor-Trailer (also includes straight truck with trailer)  TT: Tractor with Multiple Trailers  TT: Tractor with Multiple Trailers  PLACARD EXAMPLES (see ERG for others)  E: Refrigerated Van/Box  G: Step Bed or Flatbed  G: Step Bed or Flatbed  G: Step Bed or Flatbed  TT: Tractor with Multiple Trailers  TT: Tractor with |

| SURVEY NAME:              | Test                               |           |         |                   |            |
|---------------------------|------------------------------------|-----------|---------|-------------------|------------|
| USER NAME:                | KFeet                              |           |         |                   |            |
| ADDRESS:                  | Mississippi River Bridge at US 190 |           |         |                   |            |
| DATE:                     | 10-07-2015                         |           |         |                   |            |
| DIRECTION:                | Two Way                            |           |         |                   |            |
| TIME START:               | 2:30 PM                            |           |         |                   |            |
| TIME FINISH:              | 3:30 PM                            |           |         |                   |            |
|                           |                                    |           |         |                   |            |
| Туре                      | Configuration                      | UN Number | Placard | Notes             | Time       |
| Other Cargo Body Examples | Tractor-Trailer                    |           | NA      | Gravel dump truck | 2:27:37 PM |
| Other Cargo Body Examples | Straight Truck                     |           | NA      | Bobtail           | 2:27:39 PM |
| Standard Van/Box          | Tractor-Trailer                    |           | NA      | No Notes          | 2:27:41 PM |
| Liquid and Gas            | Tractor-Trailer                    | 1203      | Class 3 | No Notes          | 2:27:42 PM |