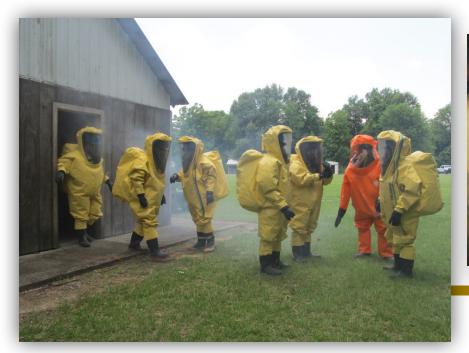

#### **Hazardous Materials Training**

- Awareness
- Operations
- Technician (9 Per Year)
- Advanced Technician (3 PY)
- Technician Refresher (20 PY)
- Safety Officer
- Exercises (4 for 2018)
- Confined Spaces
- Hazardous Material Traffic Analysis Study Training

#### **Hazardous Materials Training**

- Leaking Props
- Patch Kits
- Level A and B suits
- Self Contained Breathing

Apparatus