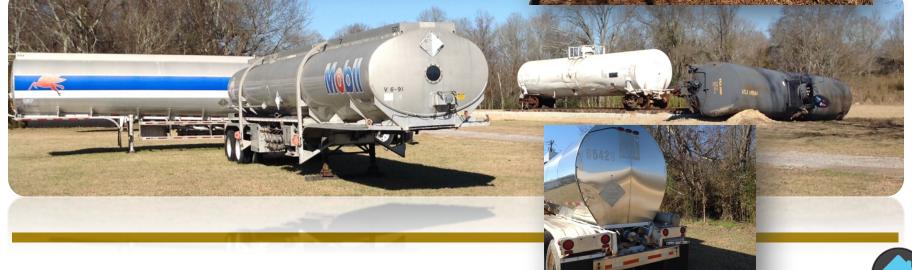

#### **Tank Trucks**

- Trailers
- Tanks
- Loading rack

**Joint Emergency Services Training Center** 

## On Site Training

- Specialized Training (Tank Truck, Rail, or Pipeline)
- Decon Training
- A, B, C, and Midland Kits
- Plugging and Patching
- Bonding and Grounding / Transfer