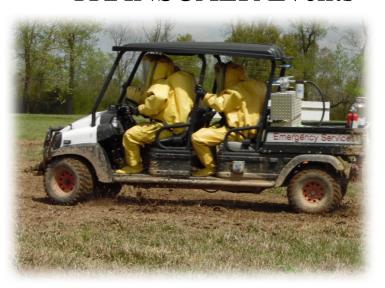

#### **Hazardous Materials Training**

- Awareness
- Operations
- Technician (9 Per Year)
- Advanced Technician (3 PY)
- Technician Refresher (20 PY)
- Safety Officer
- Exercises (4 for 2018)
- Confined Spaces
- Hazardous Material Traffic Analysis Study Training

#### **Hazardous Materials Training**

- Leaking Props
- Patch Kits
- Level A and B suits
- Self Contained Breathing

Apparatus