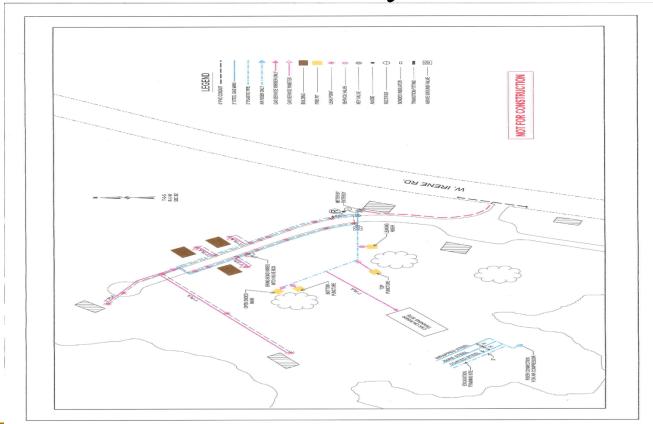

#### **Tank Trucks**

- Trailers
- Tanks
- Loading rack

**Joint Emergency Services Training Center** 

## On Site Training

- Specialized Training (Tank Truck, Rail, or Pipeline)
- Decon Training
- A, B, C, and Midland Kits
- Plugging and Patching
- Bonding and Grounding / Transfer