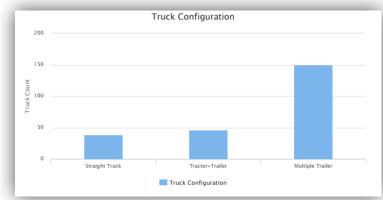

| SURVEY NAME:              | Test                               |           |         |                   |            |
|---------------------------|------------------------------------|-----------|---------|-------------------|------------|
| USER NAME:                | KFeet                              |           |         |                   |            |
| ADDRESS:                  | Mississippi River Bridge at US 190 |           |         |                   |            |
| DATE:                     | 10-07-2015                         |           |         |                   |            |
| DIRECTION:                | Two Way                            |           |         |                   |            |
| TIME START:               | 2:30 PM                            |           |         |                   |            |
| TIME FINISH:              | 3:30 PM                            |           |         |                   |            |
|                           |                                    |           |         |                   |            |
| Туре                      | Configuration                      | UN Number | Placard | Notes             | Time       |
| Other Cargo Body Examples | Tractor-Trailer                    |           | NA      | Gravel dump truck | 2:27:37 PM |
| Other Cargo Body Examples | Straight Truck                     |           | NA      | Bobtail           | 2:27:39 PM |
| Standard Van/Box          | Tractor-Trailer                    |           | NA      | No Notes          | 2:27:41 PM |
| Liquid and Gas            | Tractor-Trailer                    | 1203      | Class 3 | No Notes          | 2:27:42 PM |