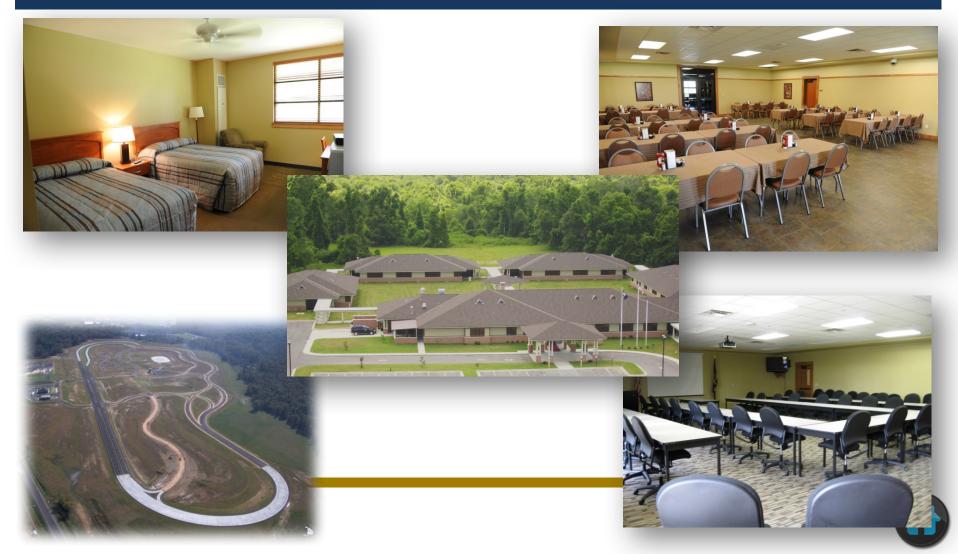

## JESTC offers the following facilities on a 1500 acre site:

- 55 "Hotel Style" Rooms
- Dining Facility
- 11 Classrooms
- Driving Track
- 7 Shooting Ranges
- 2 Gun Cleaning Rooms

- Live Fire Shoot House
- 4 Less Lethal Shoot Houses
- 2 Explosives Ranges
- Explosives Breaching House
- Hazardous Materials
   Response Training Area

- Current Uses
- Department of Public Safety 40 Hour In-Service Training
- LSP Cadet advanced training
- Specialized Sections training (SWAT, MFF, HazMat)
- Conferences
- Outside and State Agencies (EVOC / Shoot Houses / Ranges)

#### **Joint Emergency Services Training Center**

JESTC 1400 West Irene Rd

11 Miles North of Baton Rouge Airport

**Joint Emergency Services Training Center** 