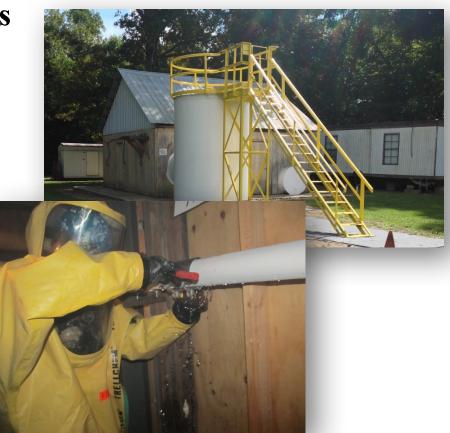

#### **Tank Trucks**

- Trailers
- Tanks
- Loading rack

**Joint Emergency Services Training Center** 

## On Site Training

- Specialized Training (Tank Truck, Rail, or Pipeline)
- Decon Training
- A, B, C, and Midland Kits
- Plugging and Patching
- Bonding and Grounding / Transfer