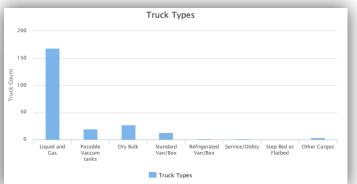

| SURVEY NAME:              | Test                               |           |         |                   |            |
|---------------------------|------------------------------------|-----------|---------|-------------------|------------|
| USER NAME:                | KFeet                              |           |         |                   |            |
| ADDRESS:                  | Mississippi River Bridge at US 190 |           |         |                   |            |
| DATE:                     | 10-07-2015                         |           |         |                   |            |
| DIRECTION:                | Two Way                            |           |         |                   |            |
| TIME START:               | 2:30 PM                            |           |         |                   |            |
| TIME FINISH:              | 3:30 PM                            |           |         |                   |            |
|                           |                                    |           |         |                   |            |
| Туре                      | Configuration                      | UN Number | Placard | Notes             | Time       |
| Other Cargo Body Examples | Tractor-Trailer                    |           | NA      | Gravel dump truck | 2:27:37 PM |
| Other Cargo Body Examples | Straight Truck                     |           | NA      | Bobtail           | 2:27:39 PM |
| Standard Van/Box          | Tractor-Trailer                    |           | NA      | No Notes          | 2:27:41 PM |
| Liquid and Gas            | Tractor-Trailer                    | 1203      | Class 3 | No Notes          | 2:27:42 PM |